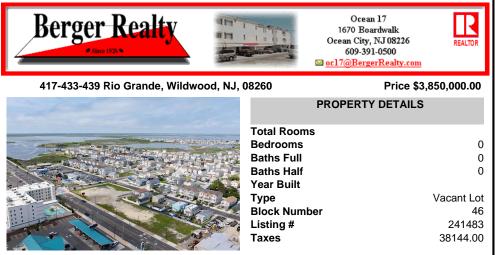

## COMMENTS

The possibilities are endless with this approximately 1.6 Acre cleared lot. This location offers unparalleled exposure right at the newly renovated Gateway entrance to The Wildwoods! This property offers 480 feet of frontage on W. Rio Grande Avenue (with 5 existing curb cuts), 200 feet of frontage on Susquehanna Avenue and 210 feet of frontage on Taylor Avenue. Ingress/eg...