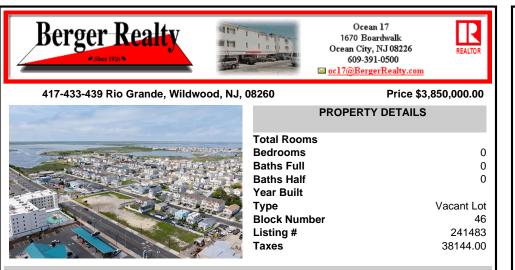

## COMMENTS

The possibilities are endless with this approximately 1.6 Acre cleared lot. This location offers unparalleled exposure right at the newly renovated Gateway entrance to The Wildwoods! This property offers 480 feet of frontage on W. Rio Grande Avenue (with 5 existing curb cuts), 200 feet of frontage on Susquehanna Avenue and 210 feet of frontage on Taylor Avenue. Ingress/eg...