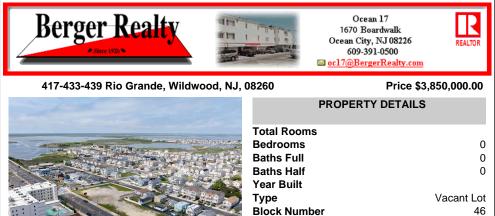

## COMMENTS

Listing #

Taxes

The possibilities are endless with this approximately 1.6 Acre cleared lot. This location offers unparalleled exposure right at the newly renovated Gateway entrance to The Wildwoods! This property offers 480 feet of frontage on W. Rio Grande Avenue (with 5 existing curb cuts), 200 feet of frontage on Susquehanna Avenue and 210 feet of frontage on Taylor Avenue. Ingress/eg...