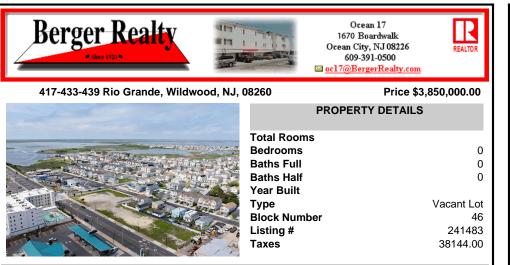

## COMMENTS

Listing #

Taxes

The possibilities are endless with this approximately 1.6 Acre cleared lot. This location offers unparalleled exposure right at the newly renovated Gateway entrance to The Wildwoods! This property offers 480 feet of frontage on W. Rio Grande Avenue (with 5 existing curb cuts), 200 feet of frontage on Susquehanna Avenue and 210 feet of frontage on Taylor Avenue. Ingress/eg...