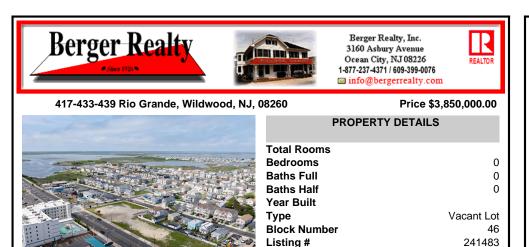

#### 417-433-439 Rio Grande, Wildwood, NJ, 08260

## Price \$3,850,000.00

| and the second | PROPERTY DETAILS          |                                                  |
|----------------|---------------------------|--------------------------------------------------|
|                | Block Number<br>Listing # | 0<br>0<br>Vacant Lot<br>46<br>241483<br>38144.00 |