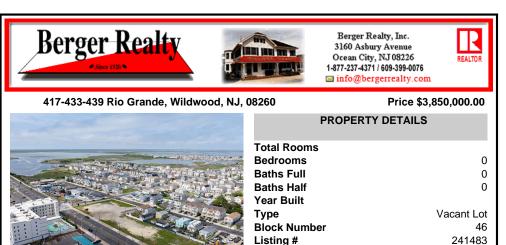

# Price \$3,850,000.00

0

0

0

46

Vacant Lot

241483

38144.00

| PROPERTY DETAILS                                                                                                |
|-----------------------------------------------------------------------------------------------------------------|
| Total Rooms<br>Bedrooms<br>Baths Full<br>Baths Half<br>Year Built<br>Type<br>Block Number<br>Listing #<br>Taxes |

## COMMENTS

The possibilities are endless with this approximately 1.6 Acre cleared lot. This location offers unparalleled exposure right at the newly renovated Gateway entrance to The Wildwoods! This property offers 480 feet of frontage on W. Rio Grande Avenue (with 5 existing curb cuts), 200 feet of frontage on Susguehanna Avenue and 210 feet of frontage on Taylor Avenue. Ingress/eg...

### COMMENTS

Taxes

The possibilities are endless with this approximately 1.6 Acre cleared lot. This location offers unparalleled exposure right at the newly renovated Gateway entrance to The Wildwoods! This property offers 480 feet of frontage on W. Rio Grande Avenue (with 5 existing curb cuts), 200 feet of frontage on Susquehanna Avenue and 210 feet of frontage on Taylor Avenue. Ingress/eg...