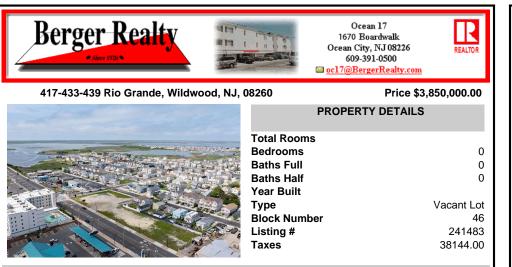

## COMMENTS

The possibilities are endless with this approximately 1.6 Acre cleared lot. This location offers unparalleled exposure right at the newly renovated Gateway entrance to The Wildwoods! This property offers 480 feet of frontage on W. Rio Grande Avenue (with 5 existing curb cuts), 200 feet of frontage on Susquehanna Avenue and 210 feet of frontage on Taylor Avenue. Ingress/eg...