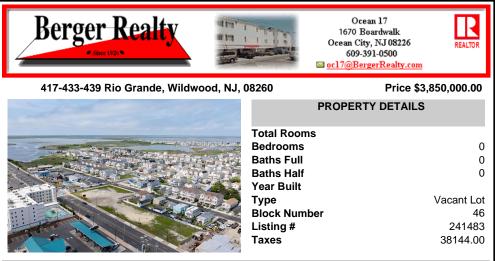

## COMMENTS

The possibilities are endless with this approximately 1.6 Acre cleared lot. This location offers unparalleled exposure right at the newly renovated Gateway entrance to The Wildwoods! This property offers 480 feet of frontage on W. Rio Grande Avenue (with 5 existing curb cuts), 200 feet of frontage on Susquehanna Avenue and 210 feet of frontage on Taylor Avenue. Ingress/eg...