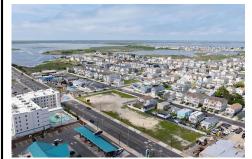

# COMMENTS

Listing #

Taxes

The possibilities are endless with this approximately 1.6 Acre cleared lot. This location offers unparalleled exposure right at the newly renovated Gateway entrance to The Wildwoods! This property offers 480 feet of frontage on W. Rio Grande Avenue (with 5 existing curb cuts), 200 feet of frontage on Susquehanna Avenue and 210 feet of frontage on Taylor Avenue. Ingress/eg...

## **COMMENTS**

The possibilities are endless with this approximately 1.6 Acre cleared lot. This location offers unparalleled exposure right at the newly renovated Gateway entrance to The Wildwoods! This property offers 480 feet of frontage on W. Rio Grande Avenue (with 5 existing curb cuts), 200 feet of frontage on Susquehanna Avenue and 210 feet of frontage on Taylor Avenue. Ingress/eg...