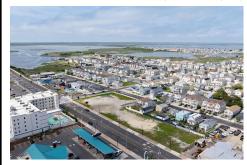

# COMMENTS

Listing #

Taxes

The possibilities are endless with this approximately 1.6 Acre cleared lot. This location offers unparalleled exposure right at the newly renovated Gateway entrance to The Wildwoods! This property offers 480 feet of frontage on W. Rio Grande Avenue (with 5 existing curb cuts), 200 feet of frontage on Susquehanna Avenue and 210 feet of frontage on Taylor Avenue. Ingress/eg...

## **COMMENTS**

The possibilities are endless with this approximately 1.6 Acre cleared lot. This location offers unparalleled exposure right at the newly renovated Gateway entrance to The Wildwoods! This property offers 480 feet of frontage on W. Rio Grande Avenue (with 5 existing curb cuts), 200 feet of frontage on Susquehanna Avenue and 210 feet of frontage on Taylor Avenue. Ingress/eg...