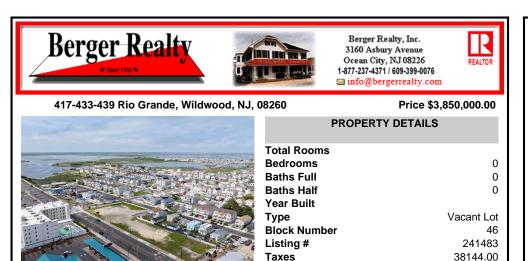

#### 417-433-439 Rio Grande, Wildwood, NJ, 08260

### Price \$3,850,000.00

| PROPERTY DETAILS                                                                                               |
|----------------------------------------------------------------------------------------------------------------|
| Total RoomsBedrooms0Baths Full0Baths Half0Year Built0TypeVacant LotBlock Number46Listing #241483Tensor20144.00 |
| Listing # 241483   Taxes 38144.00                                                                              |