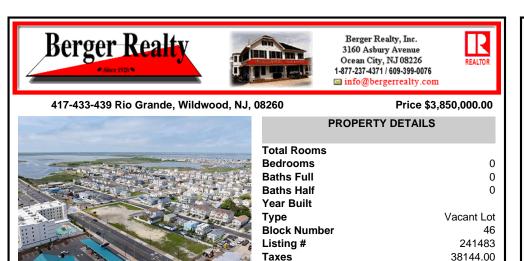

## 417-433-439 Rio Grande, Wildwood, NJ, 08260

Price \$3,850,000.00

| and the second second | PROPERTY DETAILS                                                   |
|-----------------------|--------------------------------------------------------------------|
|                       | Total RoomsBedrooms0Baths Full0Baths Half0                         |
|                       | Year BuiltTypeVacant LotBlock Number46Listing #241483Taxes38144.00 |