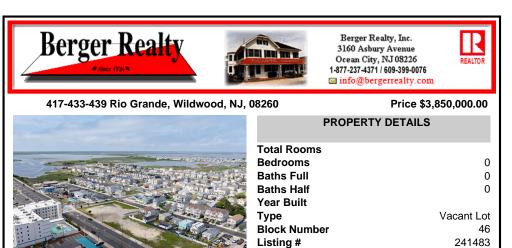

## 417-433-439 Rio Grande, Wildwood, NJ, 08260

#### Price \$3,850,000.00

0

0

0

46

Vacant Lot

241483

38144.00

| PROPERTY DETAILS                                                                                                |
|-----------------------------------------------------------------------------------------------------------------|
| Total Rooms<br>Bedrooms<br>Baths Full<br>Baths Half<br>Year Built<br>Type<br>Block Number<br>Listing #<br>Taxes |

## COMMENTS

The possibilities are endless with this approximately 1.6 Acre cleared lot. This location offers unparalleled exposure right at the newly renovated Gateway entrance to The Wildwoods! This property offers 480 feet of frontage on W. Rio Grande Avenue (with 5 existing curb cuts), 200 feet of frontage on Susguehanna Avenue and 210 feet of frontage on Taylor Avenue. Ingress/eg...