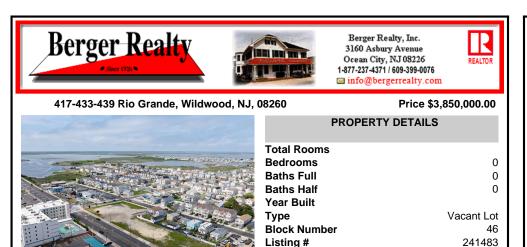

### 417-433-439 Rio Grande, Wildwood, NJ, 08260

## Price \$3,850,000.00

| PROPERTY DETAILS                                                                                                |                                                  |
|-----------------------------------------------------------------------------------------------------------------|--------------------------------------------------|
| Total Rooms<br>Bedrooms<br>Baths Full<br>Baths Half<br>Year Built<br>Type<br>Block Number<br>Listing #<br>Taxes | 0<br>0<br>Vacant Lot<br>46<br>241483<br>38144.00 |