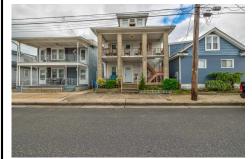

216 Juniper, Wildwood, NJ, 08260

# PROPERTY DETAILS

Price \$765,000.00

| Total Rooms  |         |
|--------------|---------|
| Bedrooms     | 0       |
| Baths Full   | 0       |
| Baths Half   | 0       |
| Year Built   | 1920    |
| Туре         | Duplex  |
| Block Number | 245     |
| Listing #    | 241473  |
| Taxes        | 4556.00 |

## COMMENTS

Eastside Duplex Spanning two spacious units, each with its own separate entrance, this duplex provides flexibility for various living arrangements. Whether you\'re seeking a multifamily setup with separate living spaces for each household or prefer the option to utilize the entire property as a single-family home, this layout can easily accommodate your needs. The 1st flo...