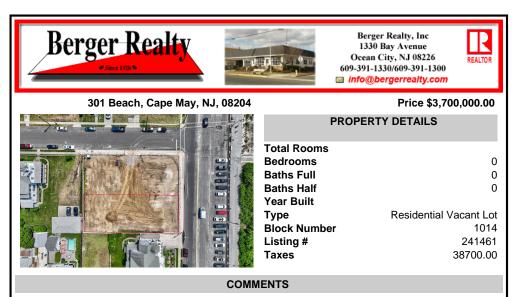

Unique opportunity to acquire a residential clear lot located on Beach Avenue, in Cape May. Inside lot with beach and water views. Within close proximity to Cape May\'s shopping district, restaurants and all of Cape May\'s offerings. Taxes to be determined. One of the owner\'s is a NJ licensed real estate salesperson .....

## COMMENTS

Unique opportunity to acquire a residential clear lot located on Beach Avenue, in Cape May. Inside lot with beach and water views. Within close proximity to Cape May\'s shopping district, restaurants and all of Cape May\'s offerings. Taxes to be determined. One of the owner\'s is a NJ licensed real estate salesperson ....