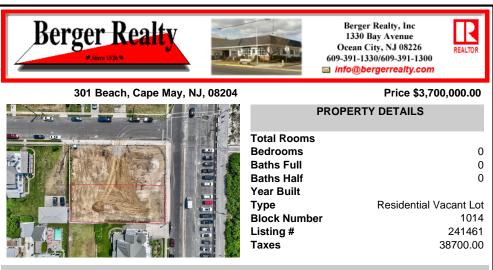

Unique opportunity to acquire a residential clear lot located on Beach Avenue, in Cape May. Inside lot with beach and water views. Within close proximity to Cape May\'s shopping district, restaurants and all of Cape May\'s offerings. Taxes to be determined. One of the owner\'s is a NJ licensed real estate salesperson .....

## COMMENTS

Unique opportunity to acquire a residential clear lot located on Beach Avenue, in Cape May. Inside lot with beach and water views. Within close proximity to Cape May\'s shopping district, restaurants and all of Cape May\'s offerings. Taxes to be determined. One of the owner\'s is a NJ licensed real estate salesperson ....