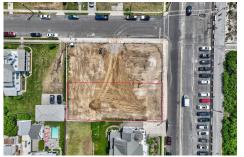

### COMMENTS

Unique opportunity to acquire a residential clear lot located on Beach Avenue, in Cape May. Inside lot with beach and water views. Within close proximity to Cape May\'s shopping district, restaurants and all of Cape May\'s offerings. Taxes to be determined. One of the owner\'s is a NJ licensed real estate salesperson....

301 Beach, Cape May, NJ, 08204