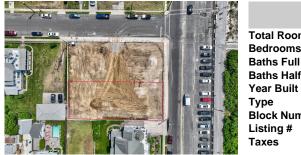

# **PROPERTY DETAILS**

| Total Rooms |                        |
|-------------|------------------------|
| Bedrooms    | 0                      |
| Baths Full  | 0                      |
| Baths Half  | 0                      |
| Year Built  |                        |
| Туре        | Residential Vacant Lot |
|             |                        |

 Block Number
 1014

 Listing #
 241461

 Taxes
 38700.00

## PROPERTY DETAILS

 Total Rooms

 Bedrooms
 0

 Baths Full
 0

 Baths Half
 0

Type Residential Vacant Lot Block Number 1014 Listing # 241461 Taxes 38700.00