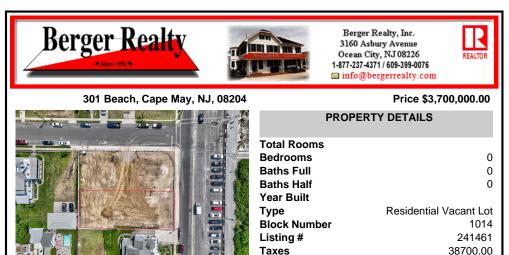

Unique opportunity to acquire a residential clear lot located on Beach Avenue, in Cape May. Inside lot with beach and water views. Within close proximity to Cape May\'s shopping district, restaurants and all of Cape May\'s offerings. Taxes to be determined. One of the owner\'s is a NJ licensed real estate salesperson .....

## COMMENTS

Unique opportunity to acquire a residential clear lot located on Beach Avenue, in Cape May. Inside lot with beach and water views. Within close proximity to Cape May\'s shopping district, restaurants and all of Cape May\'s offerings. Taxes to be determined. One of the owner\'s is a NJ licensed real estate salesperson ....