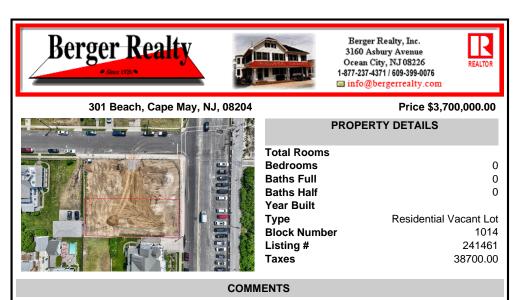

Unique opportunity to acquire a residential clear lot located on Beach Avenue, in Cape May. Inside lot with beach and water views. Within close proximity to Cape May\'s shopping district, restaurants and all of Cape May\'s offerings. Taxes to be determined. One of the owner\'s is a NJ licensed real estate salesperson .....

## COMMENTS

Unique opportunity to acquire a residential clear lot located on Beach Avenue, in Cape May. Inside lot with beach and water views. Within close proximity to Cape May\'s shopping district, restaurants and all of Cape May\'s offerings. Taxes to be determined. One of the owner\'s is a NJ licensed real estate salesperson ....