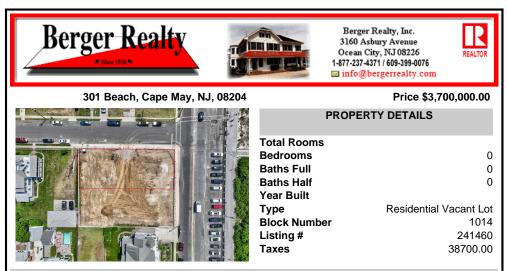

## COMMENTS

Unique opportunity to acquire a residential cleared lot located on Beach Avenue, in Cape May. Corner location with beach and water views. Within close proximity to Cape May's shopping district, restaurants and all of Cape May's offerings. Future driveway for new home to be on First Avenue. Taxes to be determined. One of the owner's is a NJ licensed real estate salespers...