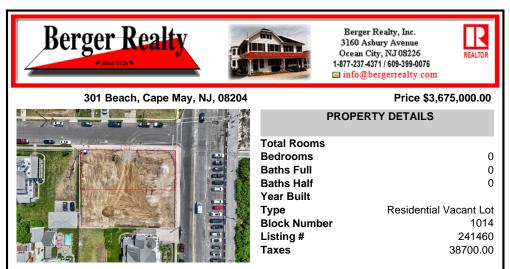

## COMMENTS

Unique opportunity to acquire a residential cleared lot located on Beach Avenue, in Cape May. Corner location with beach and water views. Within close proximity to Cape May\'s shopping district, restaurants and all of Cape May\'s offerings. Future driveway for new home to be on First Avenue. Taxes to be determined. One of the owner\'s is a NJ licensed real estate salespers ...