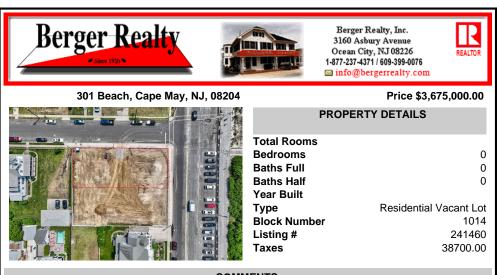

COMMENTS

Unique opportunity to acquire a residential cleared lot located on Beach Avenue, in Cape May. Corner location with beach and water views. Within close proximity to Cape May\'s shopping district, restaurants and all of Cape May\'s offerings. Future driveway for new home to be on First Avenue. Taxes to be determined. One of the owner\'s is a NJ licensed real estate salespers ...