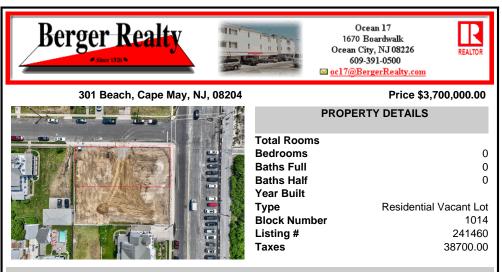

## COMMENTS

Unique opportunity to acquire a residential cleared lot located on Beach Avenue, in Cape May. Corner location with beach and water views. Within close proximity to Cape May's shopping district, restaurants and all of Cape May's offerings. Future driveway for new home to be on First Avenue. Taxes to be determined. One of the owner's is a NJ licensed real estate salespers...

### COMMENTS

Unique opportunity to acquire a residential cleared lot located on Beach Avenue, in Cape May. Corner location with beach and water views. Within close proximity to Cape May's shopping district, restaurants and all of Cape May's offerings. Future driveway for new home to be on First Avenue. Taxes to be determined. One of the owner's is a NJ licensed real estate salespers...