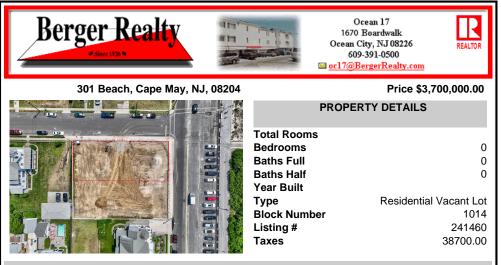

## COMMENTS

Unique opportunity to acquire a residential cleared lot located on Beach Avenue, in Cape May. Corner location with beach and water views. Within close proximity to Cape May's shopping district, restaurants and all of Cape May's offerings. Future driveway for new home to be on First Avenue. Taxes to be determined. One of the owner's is a NJ licensed real estate salespers...

### COMMENTS

Unique opportunity to acquire a residential cleared lot located on Beach Avenue, in Cape May. Corner location with beach and water views. Within close proximity to Cape May's shopping district, restaurants and all of Cape May's offerings. Future driveway for new home to be on First Avenue. Taxes to be determined. One of the owner's is a NJ licensed real estate salespers...