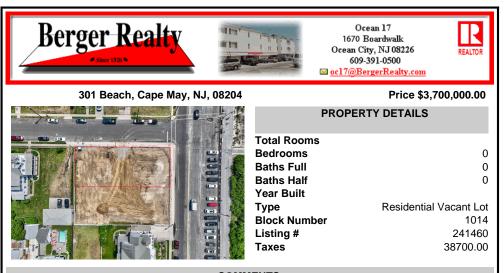

## COMMENTS

Unique opportunity to acquire a residential cleared lot located on Beach Avenue, in Cape May. Corner location with beach and water views. Within close proximity to Cape May's shopping district, restaurants and all of Cape May's offerings. Future driveway for new home to be on First Avenue. Taxes to be determined. One of the owner's is a NJ licensed real estate salespers...