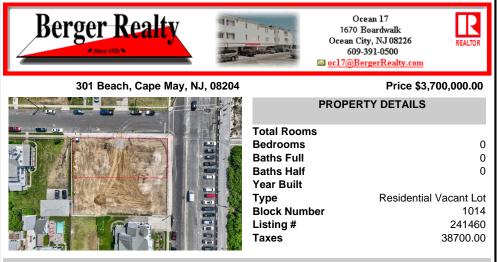

## COMMENTS

Unique opportunity to acquire a residential cleared lot located on Beach Avenue, in Cape May. Corner location with beach and water views. Within close proximity to Cape May's shopping district, restaurants and all of Cape May's offerings. Future driveway for new home to be on First Avenue. Taxes to be determined. One of the owner's is a NJ licensed real estate salespers...