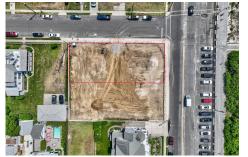

## COMMENTS

Unique opportunity to acquire a residential cleared lot located on Beach Avenue, in Cape May. Corner location with beach and water views. Within close proximity to Cape May\'s shopping district, restaurants and all of Cape May\'s offerings. Future driveway for new home to be on First Avenue. Taxes to be determined. One of the owner\'s is a NJ licensed real estate salespers...