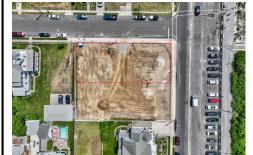

## **COMMENTS**

Unique opportunity to acquire a residential cleared lot located on Beach Avenue, in Cape May. Corner location with beach and water views. Within close proximity to Cape May\'s shopping district, restaurants and all of Cape May\'s offerings. Future driveway for new home to be on First Avenue. Taxes to be determined. One of the owner\'s is a NJ licensed real estate salespers...