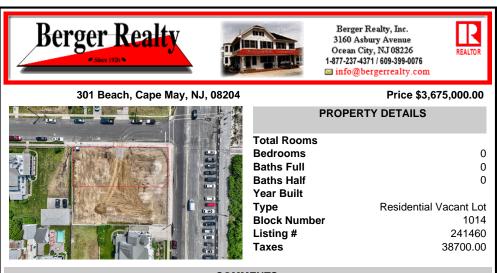

# COMMENTS

Unique opportunity to acquire a residential cleared lot located on Beach Avenue, in Cape May. Corner location with beach and water views. Within close proximity to Cape Mayl's shopping district, restaurants and all of Cape Mayl's offerings. Future driveway for new home to be on First Avenue. Taxes to be determined. One of the ownerl's is a NJ licensed real estate salespers...

## COMMENTS

Unique opportunity to acquire a residential cleared lot located on Beach Avenue, in Cape May. Corner location with beach and water views. Within close proximity to Cape May\'s shopping district, restaurants and all of Cape May\'s offerings. Future driveway for new home to be on First Avenue. Taxes to be determined. One of the owner\'s is a NJ licensed real estate salespers...