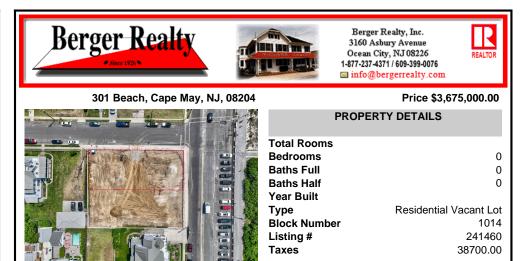

# COMMENTS

Unique opportunity to acquire a residential cleared lot located on Beach Avenue, in Cape May. Corner location with beach and water views. Within close proximity to Cape Mayl's shopping district, restaurants and all of Cape Mayl's offerings. Future driveway for new home to be on First Avenue. Taxes to be determined. One of the ownerl's is a NJ licensed real estate salespers...

## COMMENTS

Unique opportunity to acquire a residential cleared lot located on Beach Avenue, in Cape May. Corner location with beach and water views. Within close proximity to Cape May\'s shopping district, restaurants and all of Cape May\'s offerings. Future driveway for new home to be on First Avenue. Taxes to be determined. One of the owner\'s is a NJ licensed real estate salespers...