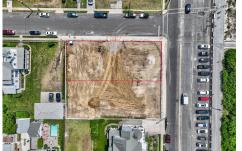

### **COMMENTS**

Taxes

Unique opportunity to acquire a residential cleared lot located on Beach Avenue, in Cape May. Corner location with beach and water views. Within close proximity to Cape May\'s shopping district, restaurants and all of Cape May\'s offerings. Future driveway for new home to be on First Avenue. Taxes to be determined. One of the owner\'s is a NJ licensed real estate salespers...

### COMMENTS

Unique opportunity to acquire a residential cleared lot located on Beach Avenue, in Cape May. Corner location with beach and water views. Within close proximity to Cape May\'s shopping district, restaurants and all of Cape May\'s offerings. Future driveway for new home to be on First Avenue. Taxes to be determined. One of the owner\'s is a NJ licensed real estate salespers...