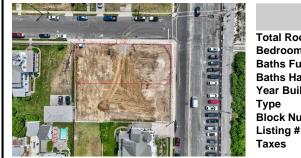

### **COMMENTS**

Taxes

Unique opportunity to acquire a residential cleared lot located on Beach Avenue, in Cape May. Corner location with beach and water views. Within close proximity to Cape May\'s shopping district, restaurants and all of Cape May\'s offerings. Future driveway for new home to be on First Avenue. Taxes to be determined. One of the owner\'s is a NJ licensed real estate salespers...

### COMMENTS

Unique opportunity to acquire a residential cleared lot located on Beach Avenue, in Cape May. Corner location with beach and water views. Within close proximity to Cape May\'s shopping district, restaurants and all of Cape May\'s offerings. Future driveway for new home to be on First Avenue. Taxes to be determined. One of the owner\'s is a NJ licensed real estate salespers...