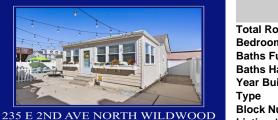

Detached Rear Cottage.

| d, NJ, 08260 |              | Price \$549,777.00 |  |
|--------------|--------------|--------------------|--|
|              | PROP         | ERTY DETAILS       |  |
|              | Total Rooms  | 6                  |  |
|              | Bedrooms     | 2                  |  |
|              | Baths Full   | 1                  |  |
|              | Baths Half   | 0                  |  |
|              | Year Built   | 1990               |  |
|              | Туре         | Condo              |  |
| D            | Block Number | 250                |  |
|              | Listing #    | 241458             |  |
|              | Taxes        | 3846.00            |  |
|              |              |                    |  |

## 235 2nd, Rear Cottage, North Wildwood, NJ, 08260

Berger Realty, Inc.

3160 Asbury Avenue