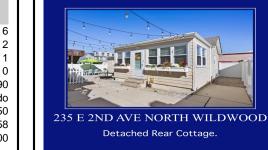

Detached Rear Cottage.

| d, NJ, 08260 |              | Price \$549,777.00 |  |
|--------------|--------------|--------------------|--|
|              | PROP         | ERTY DETAILS       |  |
|              | Total Rooms  | 6                  |  |
|              | Bedrooms     | 2                  |  |
|              | Baths Full   | 1                  |  |
|              | Baths Half   | 0                  |  |
|              | Year Built   | 1990               |  |
|              | Туре         | Condo              |  |
| D            | Block Number | 250                |  |
|              | Listing #    | 241458             |  |
|              | Taxes        | 3846.00            |  |
|              |              |                    |  |

## 235 2nd, Rear Cottage, North Wildwood, NJ, 08260

Berger Realty, Inc.

3160 Asbury Avenue