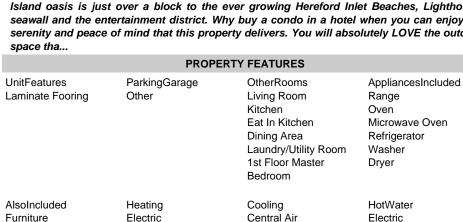

| PROPERTY FEATURES                |                        |                                                                                                                              |                                                                                          |  |  |
|----------------------------------|------------------------|------------------------------------------------------------------------------------------------------------------------------|------------------------------------------------------------------------------------------|--|--|
| UnitFeatures<br>Laminate Fooring | ParkingGarage<br>Other | OtherRooms<br>Living Room<br>Kitchen<br>Eat In Kitchen<br>Dining Area<br>Laundry/Utility Room<br>1st Floor Master<br>Bedroom | AppliancesIncluded<br>Range<br>Oven<br>Microwave Oven<br>Refrigerator<br>Washer<br>Dryer |  |  |
| AlsoIncluded<br>Furniture        | Heating<br>Electric    | Cooling<br>Central Air                                                                                                       | HotWater<br>Electric                                                                     |  |  |
| Water<br>City                    | Sewer<br>City          |                                                                                                                              |                                                                                          |  |  |