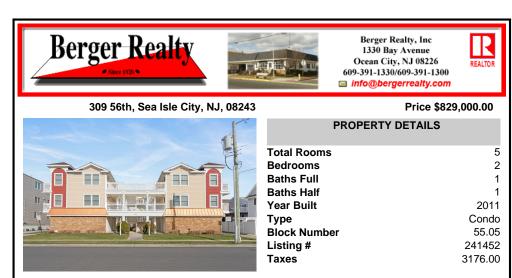

#### Price \$829,000.00

| Т                               |
|---------------------------------|
| В                               |
| T<br>B<br>B<br>B<br>B<br>B<br>Y |
| B                               |
| Y                               |
|                                 |
| Ty<br>Bi<br>Li<br>Ta            |
|                                 |
| LI                              |
| Та                              |

| Total Rooms  | 5       |
|--------------|---------|
| Bedrooms     | 2       |
| Baths Full   | 1       |
| Baths Half   | 1       |
| Year Built   | 2011    |
| Туре         | Condo   |
| Block Number | 55.05   |
| Listing #    | 241452  |
| Taxes        | 3176.00 |
|              |         |

**PROPERTY DETAILS** 