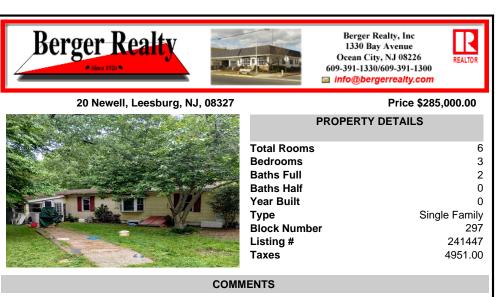

| Total Rooms  | 6             |
|--------------|---------------|
| Bedrooms     | 3             |
| Baths Full   | 2             |
| Baths Half   | 0             |
| Year Built   | 0             |
| Туре         | Single Family |
| Block Number | 297           |
| Listing #    | 241447        |
| Taxes        | 4951.00       |
|              |               |