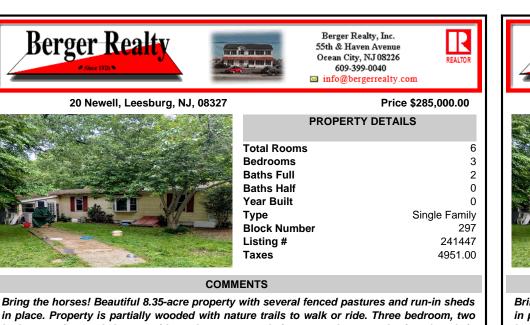

Bring the norses! Beautiful 8.35-acre property with several fenced pastures and run-in sheds in place. Property is partially wooded with nature trails to walk or ride. Three bedroom, two bath manufactured home with a large covered front porch, central air, closed in mudroom/sunroom, partial basement, and an oversized garage with a woodstove. The property is being sold \"a...