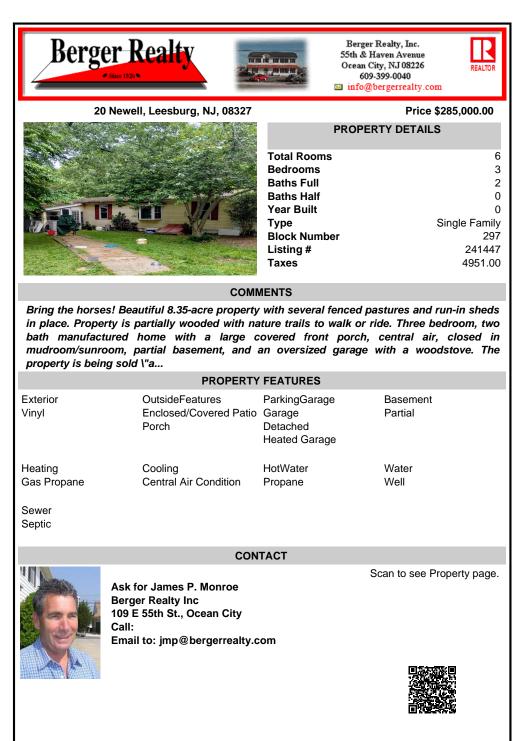

Bring the norses! Beautiful 8.35-acre property with several fenced pastures and run-in sheds in place. Property is partially wooded with nature trails to walk or ride. Three bedroom, two bath manufactured home with a large covered front porch, central air, closed in mudroom/sunroom, partial basement, and an oversized garage with a woodstove. The property is being sold \"a...