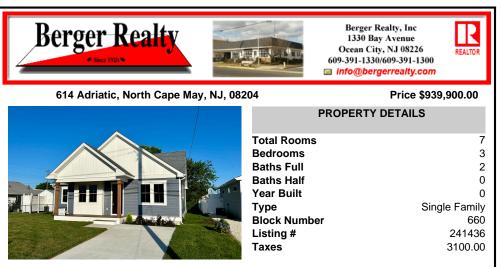

### 614 Adriatic, North Cape May, NJ, 08204

#### Price \$939,900.00

| PROPERTY DETAILS                                                                                                |                                                                                                        |
|-----------------------------------------------------------------------------------------------------------------|--------------------------------------------------------------------------------------------------------|
| Total Rooms<br>Bedrooms<br>Baths Full<br>Baths Half<br>Year Built<br>Type<br>Block Number<br>Listing #<br>Taxes | 7<br>3<br>2<br>0<br>0<br>Single Family<br>660<br>241436<br>3100.00                                     |
|                                                                                                                 | Total Rooms<br>Bedrooms<br>Baths Full<br>Baths Half<br>Year Built<br>Type<br>Block Number<br>Listing # |