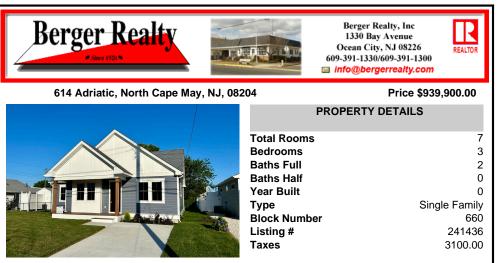

### 614 Adriatic, North Cape May, NJ, 08204

#### Price \$939,900.00

| PROPERTY DETAILS                                                                                                  |
|-------------------------------------------------------------------------------------------------------------------|
| Total Rooms7Bedrooms3Baths Full2Baths Half0Year Built0TypeSingle FamilyBlock Number660Listing #241436Taxes3100.00 |
|                                                                                                                   |