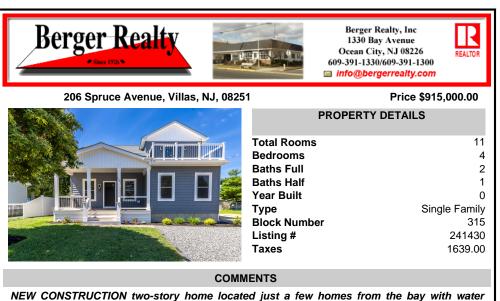

views! Enter the property through the covered front porch into the great room where the cathedral ceilings span 18 feet high. Interior features include an open floor plan, quartz countertops in the kitchen, stainless steel appliances, full size washer and dryer, center island, vinyl flooring t ...