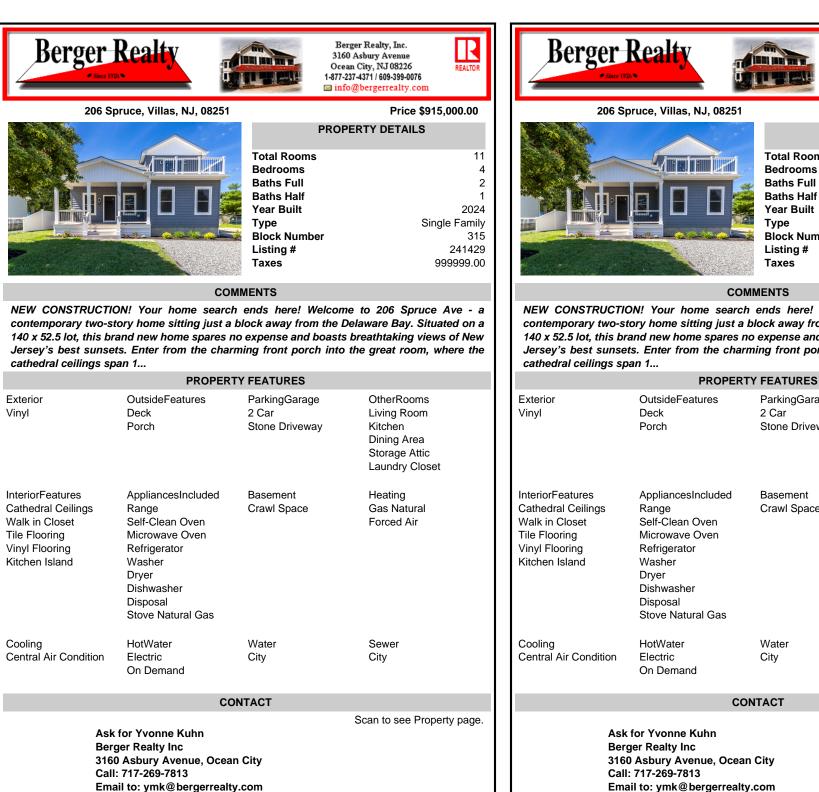

NEW CONSTRUCTION! Your home search ends here! Welcome to 206 Spruce Ave - a contemporary two-story home sitting just a block away from the Delaware Bay. Situated on a 140 x 52.5 lot, this brand new home spares no expense and boasts breathtaking views of New Jersey's best sunsets. Enter from the charming front porch into the great room, where the