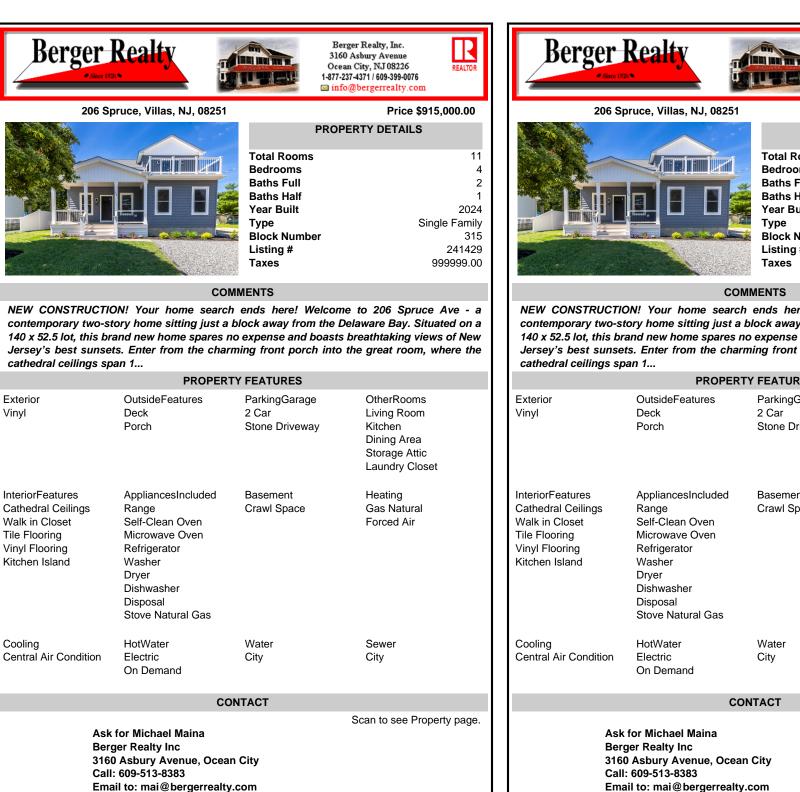

Ocean City, NJ 08226 1-877-237-4371 / 609-399-0076 info@bergerrealty.com Price \$915,000.00 **PROPERTY DETAILS Total Rooms** 11 Bedrooms 4 2 **Baths Full Baths Half** 1 Year Built 2024 Single Family **Block Number** 315 Listing # 241429 999999.00 NEW CONSTRUCTION! Your home search ends here! Welcome to 206 Spruce Ave - a contemporary two-story home sitting just a block away from the Delaware Bay. Situated on a 140 x 52.5 lot, this brand new home spares no expense and boasts breathtaking views of New Jersey's best sunsets. Enter from the charming front porch into the great room, where the **PROPERTY FEATURES** OtherRooms ParkingGarage Living Room Stone Driveway Kitchen **Dining Area** Storage Attic Laundry Closet Basement Heating Crawl Space Gas Natural Forced Air Sewer City