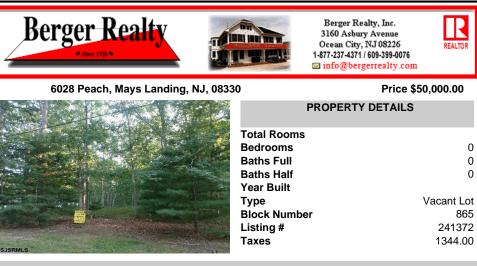

| 1000      |              |            |
|-----------|--------------|------------|
|           | Bedrooms     | 0          |
| -         | Baths Full   | 0          |
|           | Baths Half   | 0          |
|           | Year Built   |            |
|           | Туре         | Vacant Lot |
| n<br>King | Block Number | 865        |
| 7         | Listing #    | 241372     |
| 101       | Taxes        | 1344.00    |
|           |              |            |