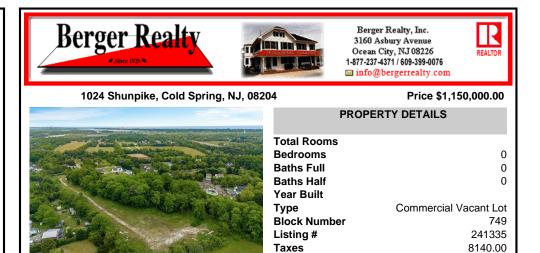

| Total Rooms  |                                                                                         |
|--------------|-----------------------------------------------------------------------------------------|
| Bedrooms     | 0                                                                                       |
| Baths Full   | 0                                                                                       |
| Baths Half   | 0                                                                                       |
| Year Built   |                                                                                         |
| Туре         | Commercial Vacant Lot                                                                   |
| Block Number | 749                                                                                     |
| Listing #    | 241335                                                                                  |
| Taxes        | 8140.00                                                                                 |
|              | Bedrooms<br>Baths Full<br>Baths Half<br>Year Built<br>Type<br>Block Number<br>Listing # |