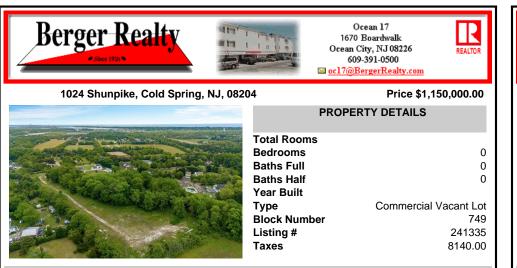

## COMMENTS

Welcome to a rare opportunity in Cape May, NJ! Imagine owning 6.32 acres of land just minutes away from the stunning beaches, historic lighthouse, charming farms, acclaimed wineries, craft distilleries, breweries, and the Cape May Ferry. This prime location offers a unique blend of coastal beauty and countryside allure, making it an ideal investment or a dream location to ...

## **PROPERTY FEATURES** CONTACT

Scan to see Property page.

Ask for Margarita Kobilianets Berger Realty Inc 1670 Boardwalk, Ocean City Call: 609-674-3417 Email to: mak@bergerrealty.com





Welcome to a rare opportunity in Cape May, NJ! Imagine owning 6.32 acres of land just minutes away from the stunning beaches, historic lighthouse, charming farms, acclaimed wineries, craft distilleries, breweries,