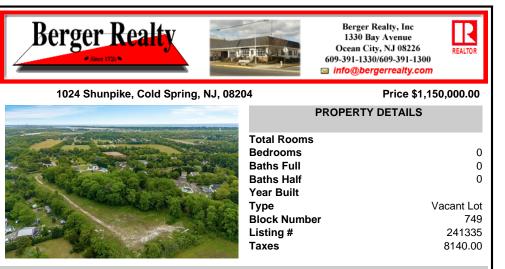

## COMMENTS

Welcome to a rare opportunity in Cape May, NJ! Imagine owning 6.32 acres of land just minutes away from the stunning beaches, historic lighthouse, charming farms, acclaimed wineries, craft distilleries, breweries, and the Cape May Ferry. This prime location offers a unique blend of coastal beauty and countryside allure, making it an ideal investment or a dream location to ...