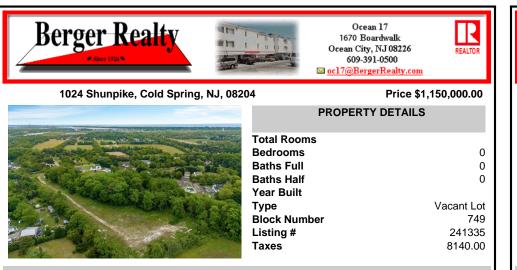

## COMMENTS

Welcome to a rare opportunity in Cape May, NJ! Imagine owning 6.32 acres of land just minutes away from the stunning beaches, historic lighthouse, charming farms, acclaimed wineries, craft distilleries, breweries, and the Cape May Ferry. This prime location offers a unique blend of coastal beauty and countryside allure, making it an ideal investment or a dream location to ...