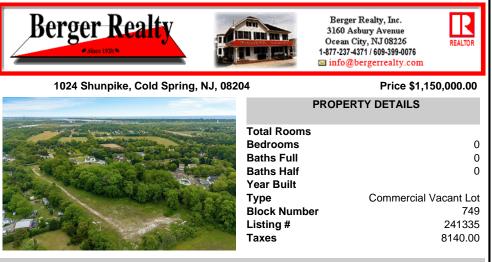

Commercial Vacant Lot 749 241335 8140.00

# COMMENTS

Block Number

Listing #

Taxes

Welcome to a rare opportunity in Cape May, NJ! Imagine owning 6.32 acres of land just minutes away from the stunning beaches, historic lighthouse, charming farms, acclaimed wineries, craft distilleries, breweries, and the Cape May Ferry. This prime location offers a unique blend of coastal beauty and countryside allure, making it an ideal investment or a dream location to ...