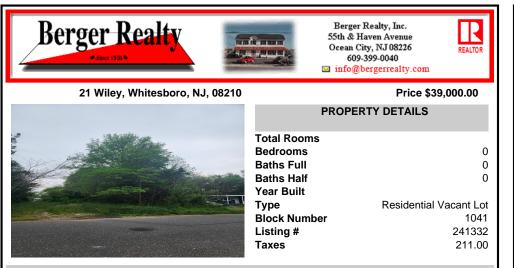

## COMMENTS

Wooded lot in Residential zone. Buyer is responsible for all due diligence necessary in order to know if building a home possible. Sellers and Brokers make no representations as to whether or not you can build on this property. Seller offers the property \"As Is\". All necessary approvals/permits to be procured by the buyer at buyers expense. One Seller is a licensed NJ Re...