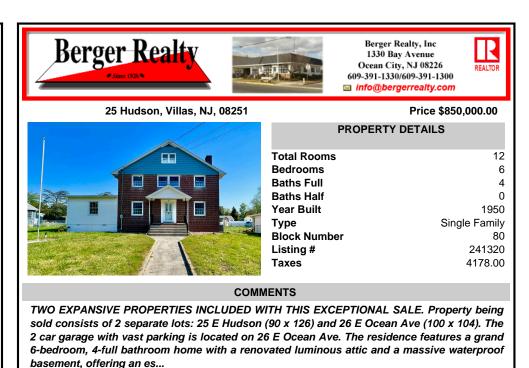

## COMMENTS

TWO EXPANSIVE PROPERTIES INCLUDED WITH THIS EXCEPTIONAL SALE. Property being sold consists of 2 separate lots: 25 E Hudson (90 x 126) and 26 E Ocean Ave (100 x 104). The 2 car garage with vast parking is located on 26 E Ocean Ave. The residence features a grand 6-bedroom, 4-full bathroom home with a renovated luminous attic and a massive waterproof basement, offering an es...