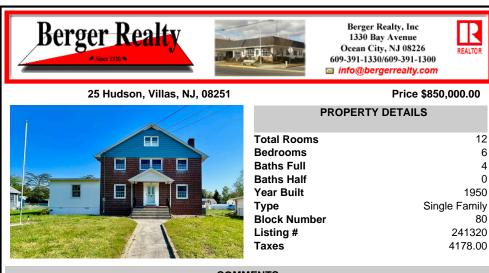

## COMMENTS

TWO EXPANSIVE PROPERTIES INCLUDED WITH THIS EXCEPTIONAL SALE. Property being sold consists of 2 separate lots: 25 E Hudson (90 x 126) and 26 E Ocean Ave (100 x 104). The 2 car garage with vast parking is located on 26 E Ocean Ave. The residence features a grand 6-bedroom, 4-full bathroom home with a renovated luminous attic and a massive waterproof basement, offering an es...