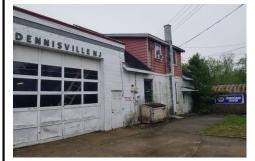

## **COMMENTS**

ROUTE 47 - roughly 400-foot Frontage Across from WAWA and Adjacent to the New Proposed SUPER WAWA. Property consists of Auto Service Shop with Lift and an office space, One Bedroom Apartment, Single Family Home, Quonset HUT Storage and additional Storage Building. Mostly cleared just under 2 acres lot....

## COMMENTS

ROUTE 47 - roughly 400-foot Frontage Across from WAWA and Adjacent to the New Proposed SUPER WAWA. Property consists of Auto Service Shop with Lift and an office space, One Bedroom Apartment, Single Family Home, Quonset HUT Storage and additional Storage Building. Mostly cleared just under 2 acres lot....