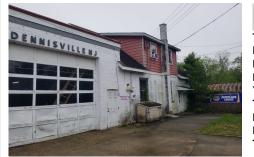

## **COMMENTS**

ROUTE 47 - roughly 400-foot Frontage Across from WAWA and Adjacent to the New Proposed SUPER WAWA. Property consists of Auto Service Shop with Lift and an office space, One Bedroom Apartment, Single Family Home, Quonset HUT Storage and additional Storage Building. Mostly cleared just under 2 acres lot....

## COMMENTS

ROUTE 47 - roughly 400-foot Frontage Across from WAWA and Adjacent to the New Proposed SUPER WAWA. Property consists of Auto Service Shop with Lift and an office space, One Bedroom Apartment, Single Family Home, Quonset HUT Storage and additional Storage Building. Mostly cleared just under 2 acres lot....