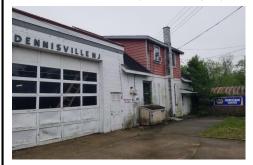

Berger Realty, Inc. 3160 Asbury Avenue Ocean City, NJ 08226 1-877-237-4371 / 609-399-0076 info@bergerrealty.com

PROPERTY DETAILS

1107 Route 47, Dennisville, NJ, 08270

Price \$498,000.00

# **COMMENTS**

ROUTE 47 - roughly 400-foot Frontage Across from WAWA and Adjacent to the New Proposed SUPER WAWA. Property consists of Auto Service Shop with Lift and an office space, One Bedroom Apartment, Single Family Home, Quonset HUT Storage and additional Storage Building. Mostly cleared just under 2 acres lot....

# COMMENTS

ROUTE 47 - roughly 400-foot Frontage Across from WAWA and Adjacent to the New Proposed SUPER WAWA. Property consists of Auto Service Shop with Lift and an office space, One Bedroom Apartment, Single Family Home, Quonset HUT Storage and additional Storage Building. Mostly cleared just under 2 acres lot....