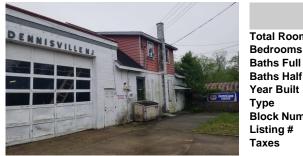

# **Total Rooms** Bedrooms Baths Full **Baths Half**

Year Built Mixed Use Type **Block Number** 64 Listing # 241313 6748.00 Taxes

Cooling

Other (See Remarks)

Scan to see Property page.

# PROPERTY DETAILS **Total Rooms**

**Baths Half** Year Built Type Mixed Use **Block Number** 64 Listing # 241313 **Taxes** 6748.00

# **COMMENTS**

ROUTE 47 - roughly 400-foot Frontage Across from WAWA and Adjacent to the New Proposed SUPER WAWA. Property consists of Auto Service Shop with Lift and an office space, One Bedroom Apartment, Single Family Home, Quonset HUT Storage and additional Storage Building. Mostly cleared just under 2 acres lot....

# COMMENTS

ROUTE 47 - roughly 400-foot Frontage Across from WAWA and Adjacent to the New Proposed SUPER WAWA. Property consists of Auto Service Shop with Lift and an office space, One Bedroom Apartment, Single Family Home, Quonset HUT Storage and additional Storage Building. Mostly cleared just under 2 acres lot....