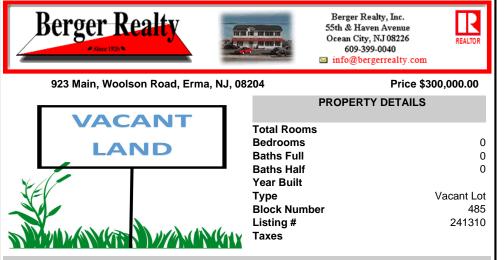

## COMMENTS

Beautiful cleared lot subject to a subdivision of back lots 64, 65, and 66 to create a 150 x 125 building lot facing Woolson Road. Property could possibly be divided into two 75 x 125 building lots. Sewer pit is available to be installed at the Buyers expense. One pit will accommodate two houses. Natural Gas available in street. Taxes to be determined at time of subdi...