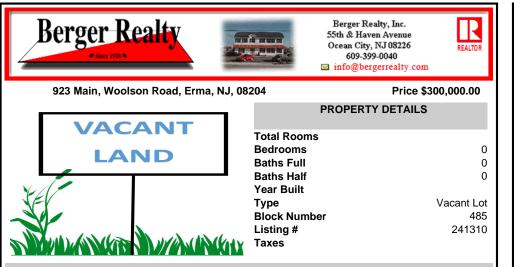

## COMMENTS

Beautiful cleared lot subject to a subdivision of back lots 64, 65, and 66 to create a 150 x 125 building lot facing Woolson Road. Property could possibly be divided into two 75 x 125 building lots. Sewer pit is available to be installed at the Buyers expense. One pit will accommodate two houses. Natural Gas available in street. Taxes to be determined at time of subdi...