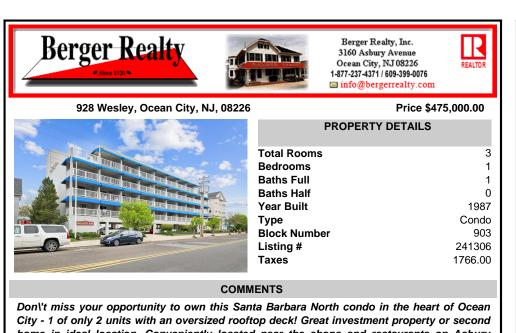

City - 1 of only 2 units with an oversized rooftop deck! Great investment property or second home in ideal location. Conveniently located near the shops and restaurants on Asbury Avenue and 2 blocks to the famous Ocean City boardwalk. Call to schedule a showing today!...