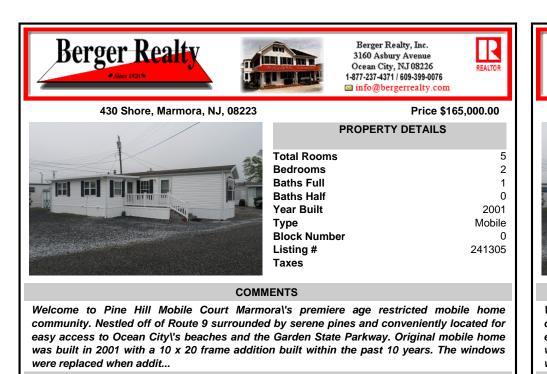

| PROPERTY FEATURES                  |                                             |                                          |                                                     |  |
|------------------------------------|---------------------------------------------|------------------------------------------|-----------------------------------------------------|--|
| Exterior<br>Vinyl                  | OutsideFeatures<br>Storage Building         | ParkingGarage<br>3 Car<br>Stone Driveway | OtherRooms<br>Living Room<br>Dining Room<br>Kitchen |  |
| InteriorFeatures<br>Vinyl Flooring | AppliancesIncluded<br>Range<br>Refrigerator | Basement<br>Crawl Space                  | Heating<br>Gas Natural                              |  |
| Cooling<br>Central Air Condition   | HotWater<br>Gas- Natural                    | Water<br>Public                          | Sewer<br>Public                                     |  |