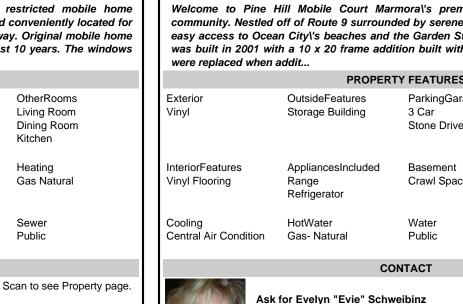

## COMMENTS

Welcome to Pine Hill Mobile Court Marmoral's premiere age restricted mobile home community. Nestled off of Route 9 surrounded by serene pines and conveniently located for easy access to Ocean City/'s beaches and the Garden State Parkway. Original mobile home was built in 2001 with a 10 x 20 frame addition built within the past 10 years. The windows