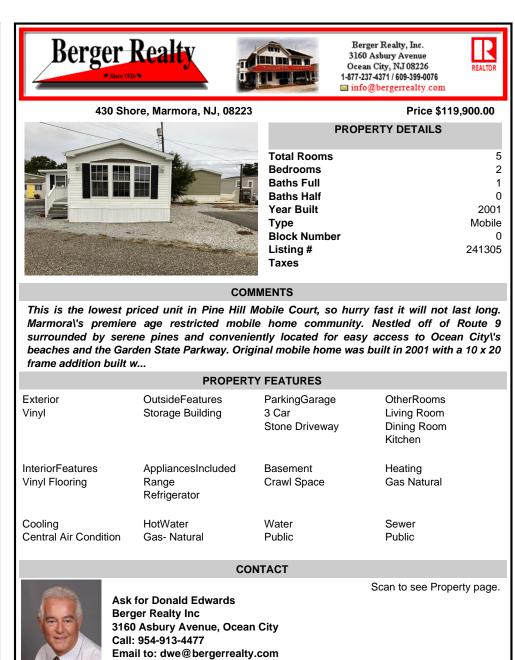

## COMMENTS

This is the lowest priced unit in Pine Hill Mobile Court, so hurry fast it will not last long. Marmoral's premiere age restricted mobile home community. Nestled off of Route 9 surrounded by serene pines and conveniently located for easy access to Ocean City/'s beaches and the Garden State Parkway. Original mobile home was built in 2001 with a 10 x 20 frame addition built w ...