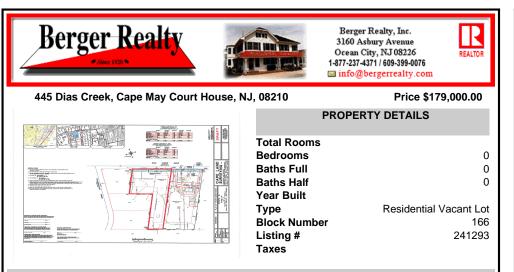

### 445 Dias Creek, Cape May Court House, NJ, 08210

#### Price \$179,000.00

| PROPERTY DETAILS                                |  |
|-------------------------------------------------|--|
| 0<br>0<br>sidential Vacant Lot<br>166<br>241293 |  |
| sidentia                                        |  |