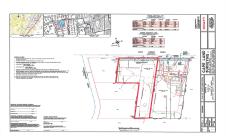

### **COMMENTS**

Newly subdivided one-acre single family lot with 195\' frontage on Dias Creek Road. Close to the center of town. Enjoy all that Cape May Court House has to offer. Restaurants, shopping and the bike path that runs all through the county including to the Cape May County Zoo and Park. Great location to custom build the home of your dreams....

### COMMENTS

Newly subdivided one-acre single family lot with 195\' frontage on Dias Creek Road. Close to the center of town. Enjoy all that Cape May Court House has to offer. Restaurants, shopping and the bike path that runs all through the county including to the Cape May County Zoo and Park. Great location to custom build the home of your dreams....