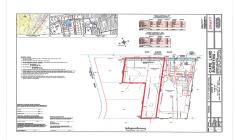

### **COMMENTS**

Newly subdivided one-acre single family lot with 195\' frontage on Dias Creek Road. Close to the center of town. Enjoy all that Cape May Court House has to offer. Restaurants, shopping and the bike path that runs all through the county including to the Cape May County Zoo and Park. Great location to custom build the home of your dreams....

### COMMENTS

Newly subdivided one-acre single family lot with 195\' frontage on Dias Creek Road. Close to the center of town. Enjoy all that Cape May Court House has to offer. Restaurants, shopping and the bike path that runs all through the county including to the Cape May County Zoo and Park. Great location to custom build the home of your dreams....