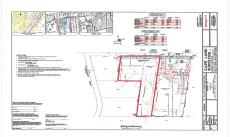

# COMMENTS

Newly subdivided one-acre single family lot with 195\' frontage on Dias Creek Road. Close to the center of town. Enjoy all that Cape May Court House has to offer. Restaurants, shopping and the bike path that runs all through the county including to the Cape May County Zoo and Park. Great location to custom build the home of your dreams....