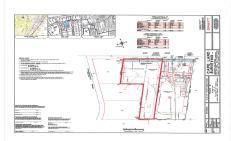

# **COMMENTS**

Newly subdivided one-acre single family lot with 195\' frontage on Dias Creek Road. Close to the center of town. Enjoy all that Cape May Court House has to offer. Restaurants, shopping and the bike path that runs all through the county including to the Cape May County Zoo and Park. Great location to custom build the home of your dreams....