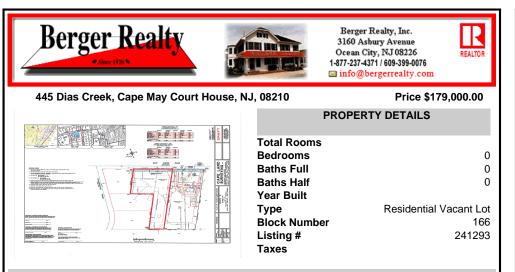

# 445 Dias Creek, Cape May Court House, NJ, 08210

#### Price \$179,000.00

| 14 | PROPERTY DETAILS                                                                |
|----|---------------------------------------------------------------------------------|
|    | Total RoomsBedrooms0Baths Full0Baths Half0Year Built0TypeResidential Vacant Lot |
|    | Block Number 166                                                                |
|    | Listing # 241293                                                                |
|    | Taxes                                                                           |